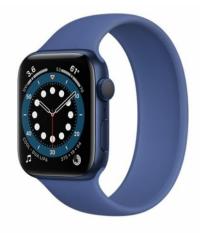

The NTSGNA is giving away an Apple watch Series 6 for the FIRST PRIZE of the BINGO raffles. To be eligible for a raffle ticket, the participants need to visit and complete the BINGO card with the stamps from the vendor booth.

You may buy an extra ticket for \$5 to have more chances to win at the registration table.

You may be the lucky WINNER!

REGISTER NOW!!!!

Blue Aluminum Case with

Please visit NTSGNA.ORG to register and be eligible for the Apple watch first prize. You need to be present to win. Don't miss out this opportunity!!!